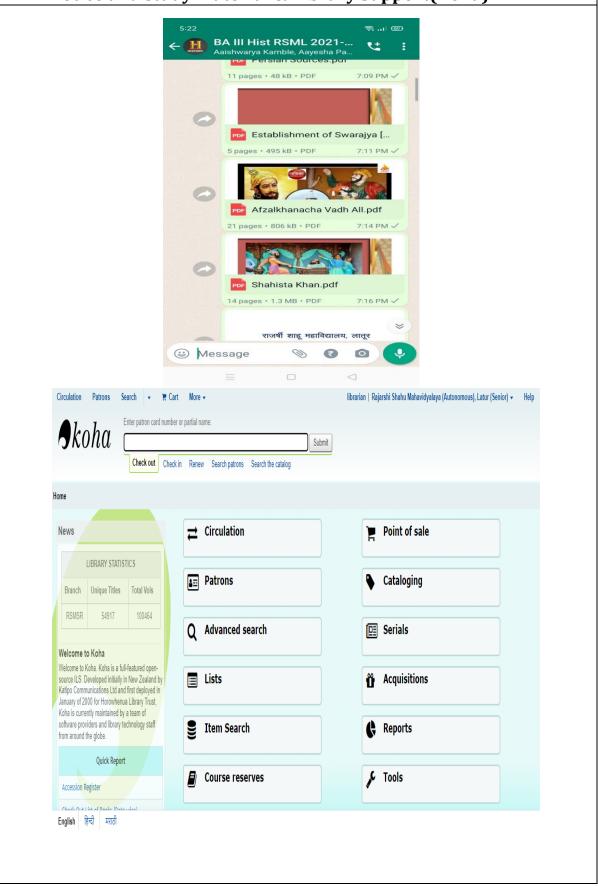

## D) Students WhatsApp groups for year wise and subject wise notice and study material & Library Support(Koha)