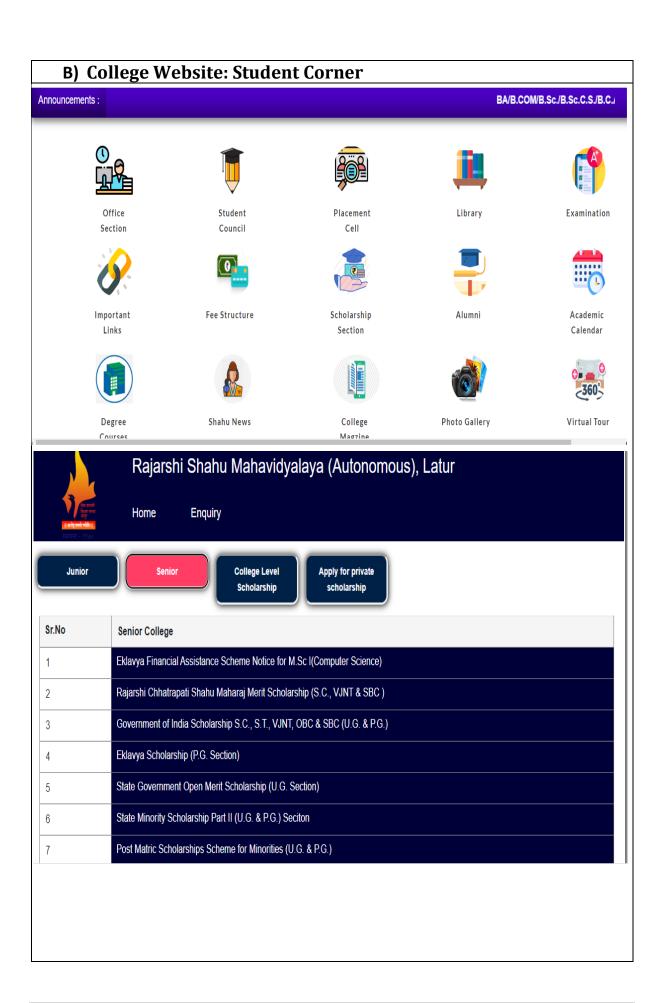

## 3. Student Admission and Support Module Screenshot A) Students Report Home Page × + $\leftarrow$ $\rightarrow$ C $\stackrel{ ext{@}}{ ext{ cims.mastersofterp.in/Home/Index#}}$ Add To Favourite m RAJARSHI SHAHU MAHAVIDYALAYA (AUTONOMOUS) 0 DashBoard Session: 2021-2022 Working Date: 24/11/2021 Counter: 10 **Coursewise Student Strength Genderwise Student Strength** Male Female Other Total Search Menu Q MSC PHYSICS I SEMESTE MSC CS 3 SEMESTE MSC CS 3 SEMESTE MSC BOTANY 3 SEMESTE MA POLITICAL SCIENCE 1 SEMESTE MA POLITICAL SCIENCE 1 SEMESTE MA POLITICAL SCIENCE 1 SEMESTE MSC ZOOLOGY XI Commerci JC CBSE XII S XI HSC Vocat Elec BSC CS 5 SEMESTI BLVOC. COMPUTER TECHNOLOGY BCOM 5 SEMESTE BLVOC. FOOD PROCESSING & TECHNOLOGY BSC BT 1 SEMESTE BLYOC. FOOD PROCESSING & TECHNOLOGY BSC BT SEMESTE BLYOC. FOOD PROCESSING & TECHNOLOGY BSC BT SEMESTE BLYOC. FOOD PROCESSING & TECHNOLOGY BSC BEST SEMESTE 12TH COMPETITIVE EXAMINATIONS FOUNDATION COURSE 2021-22 - 1 Master Othe Pre Admission + Certificate C510,01.0200203000 2,000 3,000 4,000 CasteCategorywise Student Strengthin saitval Religionwise Student Strength (Hindu)kumbhar OF OY SINDHI HINDU Bhavsar shimpi Bhavsar shimpi Bhavsar shimpi Bhavsar shimpi Bhavsar Sikh Dhandar Bhavsar Shimpi Bhavsar Dhandar Yellam — VJA — — ligayat — LINGAYT VJ,NT1,NT2,NT3 —